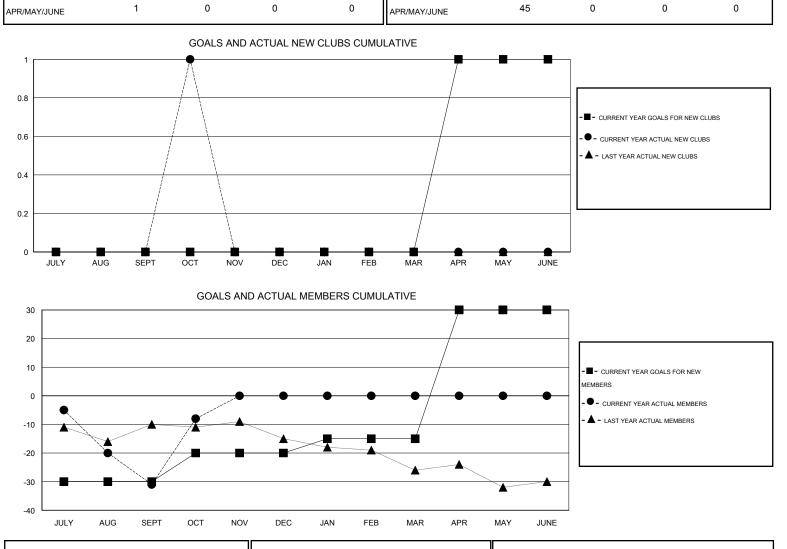

## District 7 O

Results as of: 10/31/2015

GMT CA 1

NET GAIN/LOSS

-31

23

0

0

1

0

0

| GMT: HAL GR                | IFFIN            |                   | AS               |                       |                            |                    |                                     |                    |
|----------------------------|------------------|-------------------|------------------|-----------------------|----------------------------|--------------------|-------------------------------------|--------------------|
| Clubs                      |                  |                   |                  |                       | Members                    |                    |                                     |                    |
|                            | RESU             | LTS FOR 2015-2016 |                  | RESULTS FOR 2015-2016 |                            |                    |                                     |                    |
| QUARTER                    | NEW CLUB<br>GOAL | NEW CLUBS         | DROPPED<br>CLUBS | NET<br>GAIN/LOSS      | QUARTER                    | NEW MEMBER<br>GOAL | CHARTER AND<br>NEW MEMBERS<br>ADDED | DROPPED<br>MEMBERS |
| JULY/AUG/SEPT              | 0<br>0           | 0                 | 0<br>0           | 0                     | JULY/AUG/SEPT              | -30<br>10          | 12<br>27                            | 43                 |
| OCT/NOV/DEC<br>JAN/FEB/MAR | 0                | 0                 | 0                | 0                     | OCT/NOV/DEC<br>JAN/FEB/MAR | 5                  | 0                                   | 4<br>0             |

0

45

0

| 12 CLUBS OF 30 ADDED 1 OR MORE | GENDER DISTRIBUTION                                                                        |                                                                                                                 |  |
|--------------------------------|--------------------------------------------------------------------------------------------|-----------------------------------------------------------------------------------------------------------------|--|
| NEW MEMBERS                    | MALE 4                                                                                     | 182 (65.67%)                                                                                                    |  |
| 1                              | FEMALE 2                                                                                   | 252 (34.33%)                                                                                                    |  |
|                                |                                                                                            |                                                                                                                 |  |
|                                |                                                                                            | 100                                                                                                             |  |
|                                | FAMILY UNIT MEMBERS                                                                        | 123                                                                                                             |  |
|                                | HEAD OF HOUSEHOLD                                                                          | 59                                                                                                              |  |
|                                | NON-HEAD OF HOUSEHOLD                                                                      | 64                                                                                                              |  |
|                                | 12 CLUBS OF 30 ADDED 1 OR MORE<br>NEW MEMBERS<br>CLICK HERE FOR HEALTH.<br>ASSESSMENT DATA | NEW MEMBERS MALE 4   FEMALE 2   CLICK HERE FOR HEALTH FAMILY UNIT MEMBERS   ASSESSMENT DATA FAMILY UNIT MEMBERS |  |